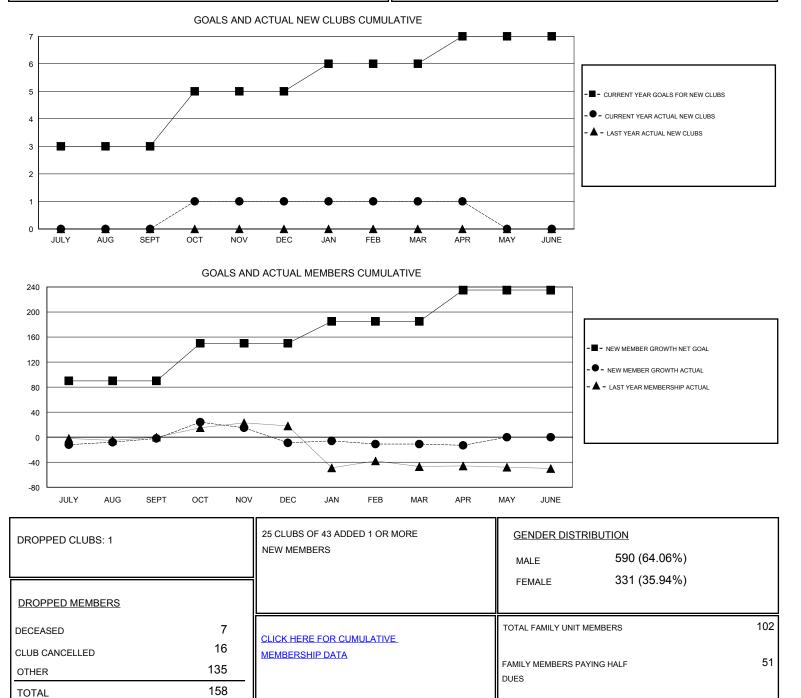

## LOCATION TENNESSEE

GMT CA

| Clubs                 |               |           |               | Members               |                                                                |                                                              |                                                    |
|-----------------------|---------------|-----------|---------------|-----------------------|----------------------------------------------------------------|--------------------------------------------------------------|----------------------------------------------------|
| RESULTS FOR 2016-2017 |               |           |               | RESULTS FOR 2016-2017 |                                                                |                                                              |                                                    |
| QUARTER               | NEW CLUB GOAL | NEW CLUBS | DROPPED CLUBS | QUARTER               | NEW MEMBER GROWTH<br>NET GOAL (not reinstated<br>or transfers) | NEW MEMBER<br>GROWTH ACTUAL (not<br>reinstated or transfers) | DROPPED<br>MEMBERS ACTUAL<br>(including transfers) |
| JULY/AUG/SEPT         | 3             | 0         | 0             | JULY/AUG/SEPT         | 90                                                             | 34                                                           | 36                                                 |
| OCT/NOV/DEC           | 2             | 1         | 1             | OCT/NOV/DEC           | 60                                                             | 71                                                           | 78                                                 |
| JAN/FEB/MAR           | 1             | 0         | 0             | JAN/FEB/MAR           | 35                                                             | 34                                                           | 36                                                 |
| APR/MAY/JUNE          | 1             | 0         | 0             | APR/MAY/JUNE          | 50                                                             | 6                                                            | 8                                                  |